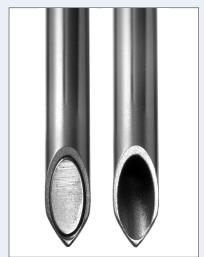

# • Tri-Point Tip

The precision tip is sharpened at the 25° bevel to provide a large harvest area.

#### • Laser construction

Multiple cortical entries require maximum needle strength. The LEE-LOK® stainless steel needles are laser welded to provide a positive lock and insure against slippage or breakage.