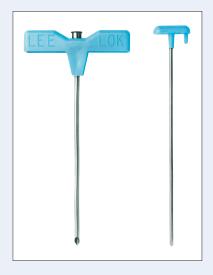

# LEE-LOK®

# One-piece stylet

The one-piece stylet provides for procedure efficiency and the lock notch assures proper needle/stylet bevel alignment.

#### • Versatile size options

Transplant-Harvest needles are available in two gauges and three lengths for Pediatric, Adult and Large Adult patients.