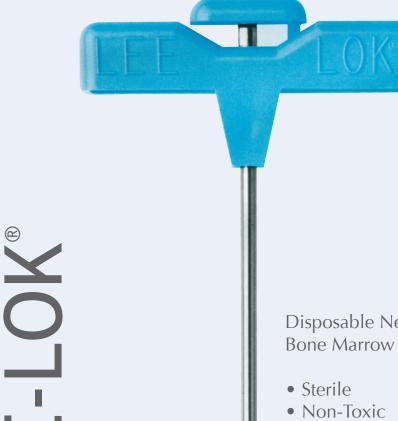

Disposable Needles for... Bone Marrow Harvest / Transplantation

- Non-Pyrogenic

The disposable singlepatient Lee Needle is specially designed for allogeneic and autologous bone marrow harvesttransplantation procedures

# LEE-LOK®

#### • Comfortable handle

The patented handle design incorporates a recessed Luer fitting for a comfortable grip. Plastic handle wings give physician control and serve as a position reference.

# • LUER-LOK™ Hub

The Luer fitting provides a secure connection and allows the use of either slip type or Luer locking syringes.